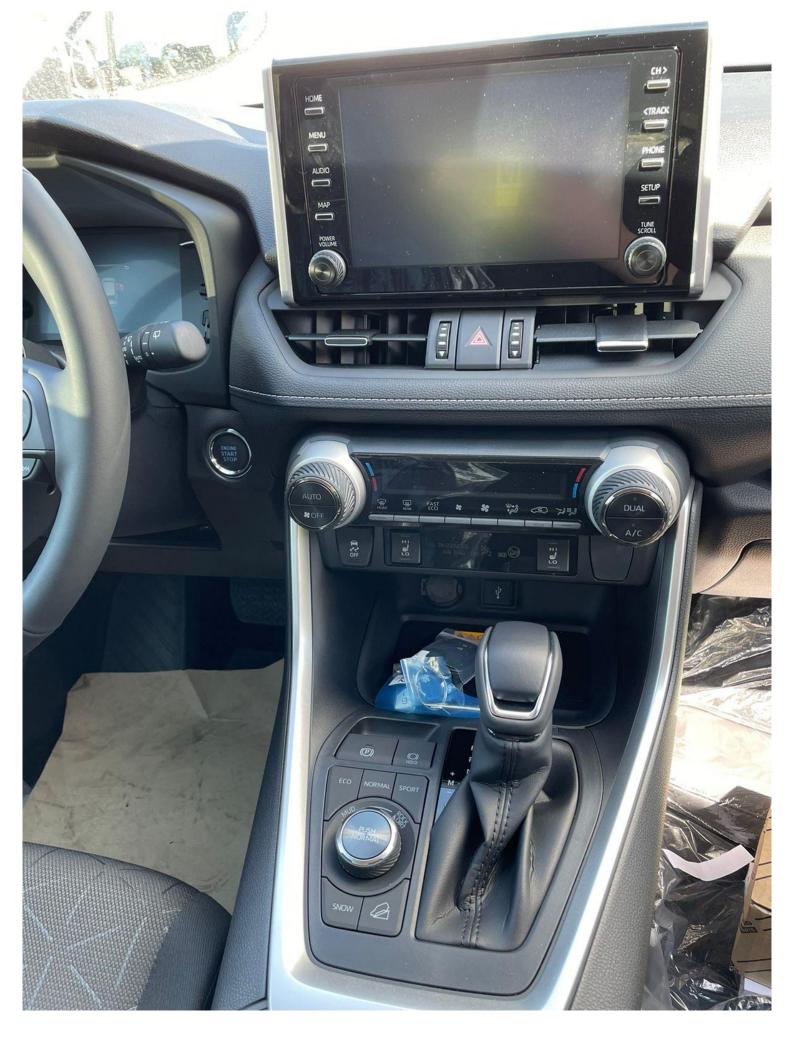

| TOYOTA RAV4 4WD, 2.0L 4-CYLINDER PETROL, 5 DOORS, 5-SEATER, AUTOMATIC TRANSMISSION |                                                    |                                        |                                                                      |
|------------------------------------------------------------------------------------|----------------------------------------------------|----------------------------------------|----------------------------------------------------------------------|
| BASIC                                                                              | BASE MODEL                                         | MAKE                                   | ТОУОТА                                                               |
|                                                                                    |                                                    | MODEL NAME                             | RAV4                                                                 |
|                                                                                    |                                                    | GRADE                                  | MID-HIGH                                                             |
|                                                                                    |                                                    | MODEL CODE                             | MXAA54L-ANXMB/W                                                      |
|                                                                                    | DIMENSIONS                                         | BODY TYPE SEATING CAPACITY             | COMPACT-SUV (CROSSOVER)                                              |
|                                                                                    | DIMENSIONS                                         | NUMBER OF DOORS                        | 5 (2+3)<br>5                                                         |
|                                                                                    |                                                    | DIMENSIONS Lx Wx H mm                  | 4600x1855x1685                                                       |
|                                                                                    |                                                    | PAYLOAD CAPACITY (Kgs)                 | 580                                                                  |
|                                                                                    |                                                    | TRUNK VOLUME (Litres)                  | 542L WITH TONNEAU COVER                                              |
|                                                                                    |                                                    | WHEEL BASE mm                          | 2690                                                                 |
|                                                                                    |                                                    | GROUND CLEARANCE mm                    | 195                                                                  |
|                                                                                    |                                                    | MIN. TURNING RADIUS(M)                 | 5.6                                                                  |
|                                                                                    |                                                    | CURB WEIGHT (Kgs)                      | 1500                                                                 |
|                                                                                    |                                                    | GROSS VEHICLE WEIGHT (Kgs)             | 2080                                                                 |
|                                                                                    |                                                    | FUEL TANK CAPACITY Ltrs.               | 55                                                                   |
|                                                                                    | ENGINE & DRIVETRAIN                                | DISPLACEMENT CC                        | 1987                                                                 |
|                                                                                    |                                                    | MAX OUTPUT KW(HP) / RPM                | 129KW(173HP)/6600                                                    |
|                                                                                    |                                                    | MAX TORQUE NM / RPM                    | 208/4300-5200 M20A-FKS ENGINE, 4 CYL IN-LINE, DIRECT INJECTION       |
|                                                                                    |                                                    | ENGINE TYPE FUEL TYPE                  | M20A-FRS ENGINE, 4 CYL IN-LINE, DIRECT INJECTION PETROL              |
|                                                                                    |                                                    | TRANSMISSION                           | AUTOMATIC CONTINUOUSLY VARIABLE TRANSMISSION (CVT)                   |
|                                                                                    | TIRE                                               | TIRE SIZE                              | 225/65 R17                                                           |
|                                                                                    | · · · · <del>-</del>                               | WHEEL CAP                              | ALLOY                                                                |
|                                                                                    | STEERING                                           | POWER/TILT                             | MANUAL TILTING, POWER STEERING                                       |
|                                                                                    |                                                    | TELESCOPIC                             | WITH                                                                 |
|                                                                                    | BRAKE                                              | FRONT/REAR                             | VENT. DISC/DRUM                                                      |
|                                                                                    | SUSPENSION                                         | FRONT                                  | COIL TYPE                                                            |
|                                                                                    |                                                    | REAR                                   | DOUBLE TRIANGLE                                                      |
| SAFETY                                                                             | AIR BAG                                            |                                        | DRIVER AND PASSANGER, SIDE, KNEE, CURTAIN                            |
|                                                                                    | ABS                                                |                                        | WITH ABS+ VSC + HAC + BA + DAC                                       |
|                                                                                    | TYRE PRESSURE CONTROL SYSTEM                       |                                        | WITH                                                                 |
|                                                                                    | DRIVE MODES                                        |                                        | ECO, NORMAL, SPORT, MUD, ROCK, SNOW (MULTI MODES)                    |
|                                                                                    | ISOFIX CRUISE CONTROL                              |                                        | WITH BOTH REAR SEATS WITH                                            |
|                                                                                    | ANTI THEFT                                         |                                        | IMMOBILIZER                                                          |
|                                                                                    | BUMPER                                             | Fr. & Rr                               | BODY COLOUR, BLACK REAR BUMPER                                       |
|                                                                                    | MUD GUARDS                                         |                                        | WITH                                                                 |
|                                                                                    | OUTSIDE REAR VIEW MIRRORS                          |                                        | AUTO RETRACTABLE WITH SIDE TURN LIGHT                                |
|                                                                                    | REAR SIDE AND BACK GLASS                           |                                        | GREEN                                                                |
| EXTERIOR                                                                           | SUN / MOON ROOF                                    |                                        | WITHOUT                                                              |
|                                                                                    | REAR SPOILER                                       |                                        | WITH                                                                 |
|                                                                                    | HEADLIGHTS                                         | WITH LIGHT CONTROL SYSTEM              | PARABOLA WITH DAYLIGHT LED (DRL)                                     |
|                                                                                    | OUTER MIRROR HEADLAMP WASHER                       | BODY COLOR                             | POWERED WITH HEATER WITH SIDE TURNING LIGHT WITH                     |
|                                                                                    | FOG LAMPS                                          | Fr. & Rr                               | WITH                                                                 |
|                                                                                    | SEAT MATERIAL                                      |                                        | SPORT FABRIC                                                         |
| INTERIOR                                                                           | FRONT AND REAR INSTRUMENT PANEL                    |                                        | BLACK COATING                                                        |
|                                                                                    | FRONT SEATS                                        |                                        | D: MANUAL ADJUSTMENT, P: MANUAL                                      |
|                                                                                    | FLOOR MATS                                         |                                        | WITH CARPET TYPE                                                     |
|                                                                                    | FRONT AND REAR HEAD REST                           |                                        | FRONT: SEPARATE, UP&DOWN, REAR 1(OUTSIDE:2+CENTER:1)                 |
|                                                                                    | STEERING SWITCH                                    |                                        | AUDIO+TEL                                                            |
|                                                                                    | DOOR ARM REST AND DOOR POCKET                      |                                        | WITH (FRONT AND REAR)/WITH POCKETS                                   |
|                                                                                    | SHIFT LEVER, KNOB AND STEERING WHEEL MATERIAL      |                                        | LEATHER                                                              |
|                                                                                    | CARGO/TRUNK MAT SUN VISOR                          |                                        | WITH NEEDLE PUNCH WITHOUT MAT                                        |
|                                                                                    | AIR CONDITIONER / HEATER                           | WITH REAR FAN                          | PVC WITH EXTENTION + MIRROR FOR D+P DUAL AUTO AIR CONDITION / HEATER |
|                                                                                    | WIPER FRONT AND REAR                               | WITH INEAN LAIN                        | AUTO WITH RAIN SENSOR                                                |
|                                                                                    | ENGINE STARTING SYSTEM                             |                                        | PUSH BUTTON START                                                    |
|                                                                                    | POWER DOOR LOCK, POWER WINDOWS & CENTRAL DOOR LOCK |                                        | WITH                                                                 |
|                                                                                    | WIRELESS DOOR LOCK                                 |                                        | WITH WIRELESS ENTRY                                                  |
|                                                                                    | SEAT VENTILATION AND HEATERS                       |                                        | WITH FRONT SEAT HEATER                                               |
| ELECTRICAL                                                                         | WIRELESS CHARGER                                   |                                        | WITH                                                                 |
|                                                                                    | CENTRAL DOOR LOCK                                  |                                        | WITH DRIVER SIDE                                                     |
|                                                                                    | REAR WINDOW DEFOGGER                               |                                        | WITH                                                                 |
|                                                                                    | AUDIO                                              |                                        | FM, CD/MP3, 6 SPEAKERS WITH USB/AUX, BLUE TOOTH                      |
|                                                                                    | MULTI INFORMATION DISPLAY PARK SENSORS             |                                        | 7 INCH WITH TOUCH SCREEN AND REAR CAMERA WITH REAR                   |
|                                                                                    | ANTENNA                                            |                                        | WITH                                                                 |
|                                                                                    | HIGH MOUNT STOP LAMP                               |                                        | WITH                                                                 |
| 071:                                                                               | SPARE WHEEL                                        |                                        | WITH                                                                 |
| <u>OTHERS</u>                                                                      |                                                    | RE EXTINGUISHER, TRIANGLE CAUTION PLAT |                                                                      |
|                                                                                    |                                                    | N: JAPAN, MANUFACTURER: TOYO           |                                                                      |
|                                                                                    | GOOMINI OF CINIUM                                  | ,,                                     |                                                                      |