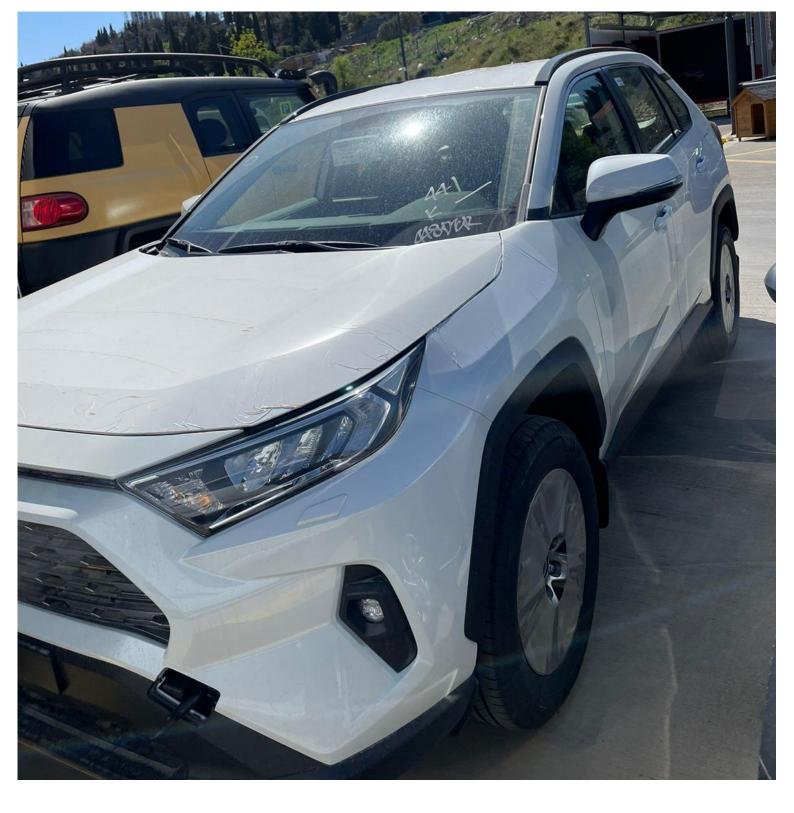

| TOYOTA RAV4 4WD, 2.0L 4-CYLINDER PETROL, 5 DOORS, 5-SEATER, AUTOMATIC TRANSMISSION |                                                    |                                        |                                                                      |
|------------------------------------------------------------------------------------|----------------------------------------------------|----------------------------------------|----------------------------------------------------------------------|
| BASIC                                                                              | BASE MODEL                                         | MAKE                                   | ТОУОТА                                                               |
|                                                                                    |                                                    | MODEL NAME                             | RAV4                                                                 |
|                                                                                    |                                                    | GRADE                                  | MID-HIGH                                                             |
|                                                                                    |                                                    | MODEL CODE                             | MXAA54L-ANXMB/W                                                      |
|                                                                                    | DIMENSIONS                                         | BODY TYPE SEATING CAPACITY             | COMPACT-SUV (CROSSOVER)                                              |
|                                                                                    | DIMENSIONS                                         | NUMBER OF DOORS                        | 5 (2+3)<br>5                                                         |
|                                                                                    |                                                    | DIMENSIONS Lx Wx H mm                  | 4600x1855x1685                                                       |
|                                                                                    |                                                    | PAYLOAD CAPACITY (Kgs)                 | 580                                                                  |
|                                                                                    |                                                    | TRUNK VOLUME (Litres)                  | 542L WITH TONNEAU COVER                                              |
|                                                                                    |                                                    | WHEEL BASE mm                          | 2690                                                                 |
|                                                                                    |                                                    | GROUND CLEARANCE mm                    | 195                                                                  |
|                                                                                    |                                                    | MIN. TURNING RADIUS(M)                 | 5.6                                                                  |
|                                                                                    |                                                    | CURB WEIGHT (Kgs)                      | 1500                                                                 |
|                                                                                    |                                                    | GROSS VEHICLE WEIGHT (Kgs)             | 2080                                                                 |
|                                                                                    |                                                    | FUEL TANK CAPACITY Ltrs.               | 55                                                                   |
|                                                                                    | ENGINE & DRIVETRAIN                                | DISPLACEMENT CC                        | 1987                                                                 |
|                                                                                    |                                                    | MAX OUTPUT KW(HP) / RPM                | 129KW(173HP)/6600                                                    |
|                                                                                    |                                                    | MAX TORQUE NM / RPM                    | 208/4300-5200 M20A-FKS ENGINE, 4 CYL IN-LINE, DIRECT INJECTION       |
|                                                                                    |                                                    | ENGINE TYPE FUEL TYPE                  | M20A-FRS ENGINE, 4 CYL IN-LINE, DIRECT INJECTION PETROL              |
|                                                                                    |                                                    | TRANSMISSION                           | AUTOMATIC CONTINUOUSLY VARIABLE TRANSMISSION (CVT)                   |
|                                                                                    | TIRE                                               | TIRE SIZE                              | 225/65 R17                                                           |
|                                                                                    | · · · · <del>-</del>                               | WHEEL CAP                              | ALLOY                                                                |
|                                                                                    | STEERING                                           | POWER/TILT                             | MANUAL TILTING, POWER STEERING                                       |
|                                                                                    |                                                    | TELESCOPIC                             | WITH                                                                 |
|                                                                                    | BRAKE                                              | FRONT/REAR                             | VENT. DISC/DRUM                                                      |
|                                                                                    | SUSPENSION                                         | FRONT                                  | COIL TYPE                                                            |
|                                                                                    |                                                    | REAR                                   | DOUBLE TRIANGLE                                                      |
| SAFETY                                                                             | AIR BAG                                            |                                        | DRIVER AND PASSANGER, SIDE, KNEE, CURTAIN                            |
|                                                                                    | ABS                                                |                                        | WITH ABS+ VSC + HAC + BA + DAC                                       |
|                                                                                    | TYRE PRESSURE CONTROL SYSTEM                       |                                        | WITH                                                                 |
|                                                                                    | DRIVE MODES                                        |                                        | ECO, NORMAL, SPORT, MUD, ROCK, SNOW (MULTI MODES)                    |
|                                                                                    | ISOFIX CRUISE CONTROL                              |                                        | WITH BOTH REAR SEATS WITH                                            |
|                                                                                    | ANTI THEFT                                         |                                        | IMMOBILIZER                                                          |
|                                                                                    | BUMPER                                             | Fr. & Rr                               | BODY COLOUR, BLACK REAR BUMPER                                       |
|                                                                                    | MUD GUARDS                                         |                                        | WITH                                                                 |
|                                                                                    | OUTSIDE REAR VIEW MIRRORS                          |                                        | AUTO RETRACTABLE WITH SIDE TURN LIGHT                                |
|                                                                                    | REAR SIDE AND BACK GLASS                           |                                        | GREEN                                                                |
| EXTERIOR                                                                           | SUN / MOON ROOF                                    |                                        | WITHOUT                                                              |
|                                                                                    | REAR SPOILER                                       |                                        | WITH                                                                 |
|                                                                                    | HEADLIGHTS                                         | WITH LIGHT CONTROL SYSTEM              | PARABOLA WITH DAYLIGHT LED (DRL)                                     |
|                                                                                    | OUTER MIRROR HEADLAMP WASHER                       | BODY COLOR                             | POWERED WITH HEATER WITH SIDE TURNING LIGHT WITH                     |
|                                                                                    | FOG LAMPS                                          | Fr. & Rr                               | WITH                                                                 |
|                                                                                    | SEAT MATERIAL                                      |                                        | SPORT FABRIC                                                         |
| INTERIOR                                                                           | FRONT AND REAR INSTRUMENT PANEL                    |                                        | BLACK COATING                                                        |
|                                                                                    | FRONT SEATS                                        |                                        | D: MANUAL ADJUSTMENT, P: MANUAL                                      |
|                                                                                    | FLOOR MATS                                         |                                        | WITH CARPET TYPE                                                     |
|                                                                                    | FRONT AND REAR HEAD REST                           |                                        | FRONT: SEPARATE, UP&DOWN, REAR 1(OUTSIDE:2+CENTER:1)                 |
|                                                                                    | STEERING SWITCH                                    |                                        | AUDIO+TEL                                                            |
|                                                                                    | DOOR ARM REST AND DOOR POCKET                      |                                        | WITH (FRONT AND REAR)/WITH POCKETS                                   |
|                                                                                    | SHIFT LEVER, KNOB AND STEERING WHEEL MATERIAL      |                                        | LEATHER                                                              |
|                                                                                    | CARGO/TRUNK MAT SUN VISOR                          |                                        | WITH NEEDLE PUNCH WITHOUT MAT                                        |
|                                                                                    | AIR CONDITIONER / HEATER                           | WITH REAR FAN                          | PVC WITH EXTENTION + MIRROR FOR D+P DUAL AUTO AIR CONDITION / HEATER |
|                                                                                    | WIPER FRONT AND REAR                               | WITH INEAN LAIN                        | AUTO WITH RAIN SENSOR                                                |
|                                                                                    | ENGINE STARTING SYSTEM                             |                                        | PUSH BUTTON START                                                    |
|                                                                                    | POWER DOOR LOCK, POWER WINDOWS & CENTRAL DOOR LOCK |                                        | WITH                                                                 |
|                                                                                    | WIRELESS DOOR LOCK                                 |                                        | WITH WIRELESS ENTRY                                                  |
|                                                                                    | SEAT VENTILATION AND HEATERS                       |                                        | WITH FRONT SEAT HEATER                                               |
| ELECTRICAL                                                                         | WIRELESS CHARGER                                   |                                        | WITH                                                                 |
|                                                                                    | CENTRAL DOOR LOCK                                  |                                        | WITH DRIVER SIDE                                                     |
|                                                                                    | REAR WINDOW DEFOGGER                               |                                        | WITH                                                                 |
|                                                                                    | AUDIO                                              |                                        | FM, CD/MP3, 6 SPEAKERS WITH USB/AUX, BLUE TOOTH                      |
|                                                                                    | MULTI INFORMATION DISPLAY PARK SENSORS             |                                        | 7 INCH WITH TOUCH SCREEN AND REAR CAMERA WITH REAR                   |
|                                                                                    | ANTENNA                                            |                                        | WITH                                                                 |
|                                                                                    | HIGH MOUNT STOP LAMP                               |                                        | WITH                                                                 |
| 071:                                                                               | SPARE WHEEL                                        |                                        | WITH                                                                 |
| <u>OTHERS</u>                                                                      |                                                    | RE EXTINGUISHER, TRIANGLE CAUTION PLAT |                                                                      |
|                                                                                    |                                                    | N: JAPAN, MANUFACTURER: TOYO           |                                                                      |
|                                                                                    | GOOMINI OF CINIUM                                  | ,,                                     |                                                                      |