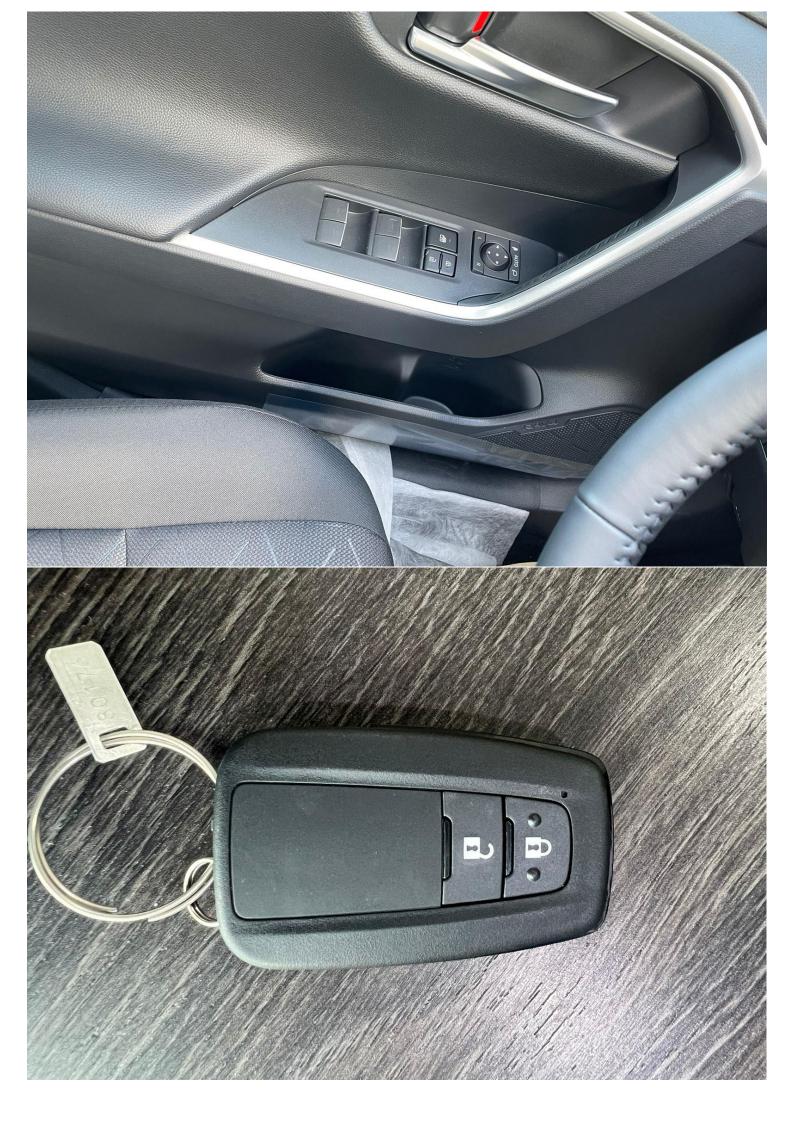

| TOYOTA RAV4 4WD, 2.0L 4-CYLINDER PETROL, 5 DOORS, 5-SEATER, AUTOMATIC TRANSMISSION |                                                    |                                        |                                                                      |
|------------------------------------------------------------------------------------|----------------------------------------------------|----------------------------------------|----------------------------------------------------------------------|
| BASIC                                                                              | BASE MODEL                                         | MAKE                                   | ТОУОТА                                                               |
|                                                                                    |                                                    | MODEL NAME                             | RAV4                                                                 |
|                                                                                    |                                                    | GRADE                                  | MID-HIGH                                                             |
|                                                                                    |                                                    | MODEL CODE                             | MXAA54L-ANXMB/W                                                      |
|                                                                                    | DIMENSIONS                                         | BODY TYPE SEATING CAPACITY             | COMPACT-SUV (CROSSOVER)                                              |
|                                                                                    | DIMENSIONS                                         | NUMBER OF DOORS                        | 5 (2+3)<br>5                                                         |
|                                                                                    |                                                    | DIMENSIONS Lx Wx H mm                  | 4600x1855x1685                                                       |
|                                                                                    |                                                    | PAYLOAD CAPACITY (Kgs)                 | 580                                                                  |
|                                                                                    |                                                    | TRUNK VOLUME (Litres)                  | 542L WITH TONNEAU COVER                                              |
|                                                                                    |                                                    | WHEEL BASE mm                          | 2690                                                                 |
|                                                                                    |                                                    | GROUND CLEARANCE mm                    | 195                                                                  |
|                                                                                    |                                                    | MIN. TURNING RADIUS(M)                 | 5.6                                                                  |
|                                                                                    |                                                    | CURB WEIGHT (Kgs)                      | 1500                                                                 |
|                                                                                    |                                                    | GROSS VEHICLE WEIGHT (Kgs)             | 2080                                                                 |
|                                                                                    |                                                    | FUEL TANK CAPACITY Ltrs.               | 55                                                                   |
|                                                                                    | ENGINE & DRIVETRAIN                                | DISPLACEMENT CC                        | 1987                                                                 |
|                                                                                    |                                                    | MAX OUTPUT KW(HP) / RPM                | 129KW(173HP)/6600                                                    |
|                                                                                    |                                                    | MAX TORQUE NM / RPM                    | 208/4300-5200 M20A-FKS ENGINE, 4 CYL IN-LINE, DIRECT INJECTION       |
|                                                                                    |                                                    | ENGINE TYPE FUEL TYPE                  | M20A-FRS ENGINE, 4 CYL IN-LINE, DIRECT INJECTION PETROL              |
|                                                                                    |                                                    | TRANSMISSION                           | AUTOMATIC CONTINUOUSLY VARIABLE TRANSMISSION (CVT)                   |
|                                                                                    | TIRE                                               | TIRE SIZE                              | 225/65 R17                                                           |
|                                                                                    | · · · · <del>-</del>                               | WHEEL CAP                              | ALLOY                                                                |
|                                                                                    | STEERING                                           | POWER/TILT                             | MANUAL TILTING, POWER STEERING                                       |
|                                                                                    |                                                    | TELESCOPIC                             | WITH                                                                 |
|                                                                                    | BRAKE                                              | FRONT/REAR                             | VENT. DISC/DRUM                                                      |
|                                                                                    | SUSPENSION                                         | FRONT                                  | COIL TYPE                                                            |
|                                                                                    |                                                    | REAR                                   | DOUBLE TRIANGLE                                                      |
| SAFETY                                                                             | AIR BAG                                            |                                        | DRIVER AND PASSANGER, SIDE, KNEE, CURTAIN                            |
|                                                                                    | ABS                                                |                                        | WITH ABS+ VSC + HAC + BA + DAC                                       |
|                                                                                    | TYRE PRESSURE CONTROL SYSTEM                       |                                        | WITH                                                                 |
|                                                                                    | DRIVE MODES                                        |                                        | ECO, NORMAL, SPORT, MUD, ROCK, SNOW (MULTI MODES)                    |
|                                                                                    | ISOFIX CRUISE CONTROL                              |                                        | WITH BOTH REAR SEATS WITH                                            |
|                                                                                    | ANTI THEFT                                         |                                        | IMMOBILIZER                                                          |
|                                                                                    | BUMPER                                             | Fr. & Rr                               | BODY COLOUR, BLACK REAR BUMPER                                       |
|                                                                                    | MUD GUARDS                                         |                                        | WITH                                                                 |
|                                                                                    | OUTSIDE REAR VIEW MIRRORS                          |                                        | AUTO RETRACTABLE WITH SIDE TURN LIGHT                                |
|                                                                                    | REAR SIDE AND BACK GLASS                           |                                        | GREEN                                                                |
| EXTERIOR                                                                           | SUN / MOON ROOF                                    |                                        | WITHOUT                                                              |
|                                                                                    | REAR SPOILER                                       |                                        | WITH                                                                 |
|                                                                                    | HEADLIGHTS                                         | WITH LIGHT CONTROL SYSTEM              | PARABOLA WITH DAYLIGHT LED (DRL)                                     |
|                                                                                    | OUTER MIRROR HEADLAMP WASHER                       | BODY COLOR                             | POWERED WITH HEATER WITH SIDE TURNING LIGHT WITH                     |
|                                                                                    | FOG LAMPS                                          | Fr. & Rr                               | WITH                                                                 |
|                                                                                    | SEAT MATERIAL                                      |                                        | SPORT FABRIC                                                         |
| INTERIOR                                                                           | FRONT AND REAR INSTRUMENT PANEL                    |                                        | BLACK COATING                                                        |
|                                                                                    | FRONT SEATS                                        |                                        | D: MANUAL ADJUSTMENT, P: MANUAL                                      |
|                                                                                    | FLOOR MATS                                         |                                        | WITH CARPET TYPE                                                     |
|                                                                                    | FRONT AND REAR HEAD REST                           |                                        | FRONT: SEPARATE, UP&DOWN, REAR 1(OUTSIDE:2+CENTER:1)                 |
|                                                                                    | STEERING SWITCH                                    |                                        | AUDIO+TEL                                                            |
|                                                                                    | DOOR ARM REST AND DOOR POCKET                      |                                        | WITH (FRONT AND REAR)/WITH POCKETS                                   |
|                                                                                    | SHIFT LEVER, KNOB AND STEERING WHEEL MATERIAL      |                                        | LEATHER                                                              |
|                                                                                    | CARGO/TRUNK MAT SUN VISOR                          |                                        | WITH NEEDLE PUNCH WITHOUT MAT                                        |
|                                                                                    | AIR CONDITIONER / HEATER                           | WITH REAR FAN                          | PVC WITH EXTENTION + MIRROR FOR D+P DUAL AUTO AIR CONDITION / HEATER |
|                                                                                    | WIPER FRONT AND REAR                               | WITH INEAN LAIN                        | AUTO WITH RAIN SENSOR                                                |
|                                                                                    | ENGINE STARTING SYSTEM                             |                                        | PUSH BUTTON START                                                    |
|                                                                                    | POWER DOOR LOCK, POWER WINDOWS & CENTRAL DOOR LOCK |                                        | WITH                                                                 |
|                                                                                    | WIRELESS DOOR LOCK                                 |                                        | WITH WIRELESS ENTRY                                                  |
|                                                                                    | SEAT VENTILATION AND HEATERS                       |                                        | WITH FRONT SEAT HEATER                                               |
| ELECTRICAL                                                                         | WIRELESS CHARGER                                   |                                        | WITH                                                                 |
|                                                                                    | CENTRAL DOOR LOCK                                  |                                        | WITH DRIVER SIDE                                                     |
|                                                                                    | REAR WINDOW DEFOGGER                               |                                        | WITH                                                                 |
|                                                                                    | AUDIO                                              |                                        | FM, CD/MP3, 6 SPEAKERS WITH USB/AUX, BLUE TOOTH                      |
|                                                                                    | MULTI INFORMATION DISPLAY PARK SENSORS             |                                        | 7 INCH WITH TOUCH SCREEN AND REAR CAMERA WITH REAR                   |
|                                                                                    | ANTENNA                                            |                                        | WITH                                                                 |
|                                                                                    | HIGH MOUNT STOP LAMP                               |                                        | WITH                                                                 |
| 071:                                                                               | SPARE WHEEL                                        |                                        | WITH                                                                 |
| <u>OTHERS</u>                                                                      |                                                    | RE EXTINGUISHER, TRIANGLE CAUTION PLAT |                                                                      |
|                                                                                    |                                                    | N: JAPAN, MANUFACTURER: TOYO           |                                                                      |
|                                                                                    | GOOMINI OF CINIUM                                  | ,,                                     |                                                                      |