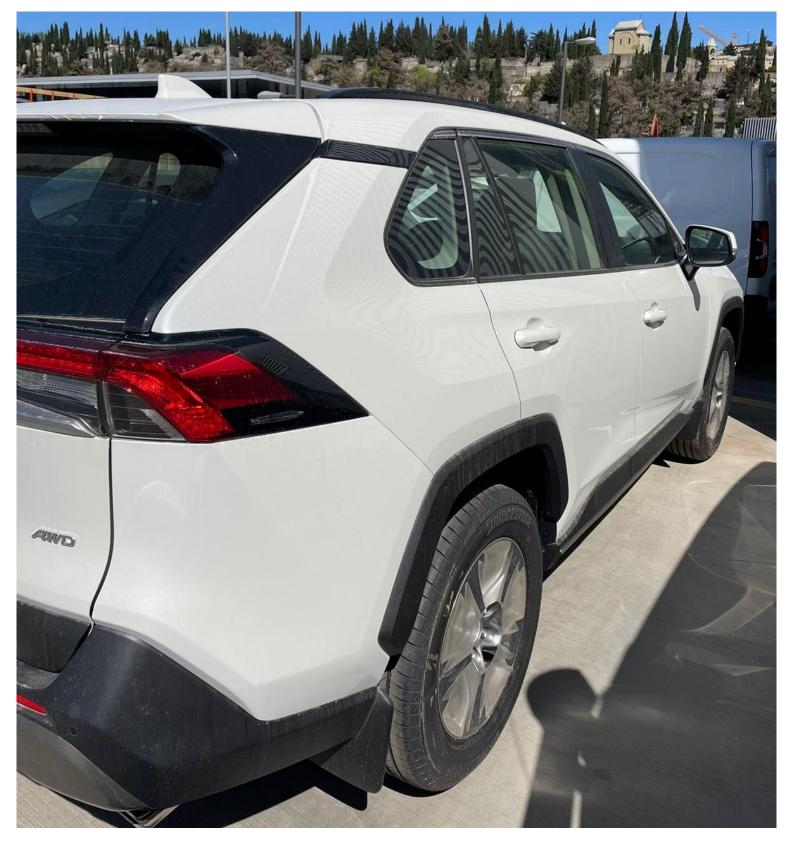

| TOYOTA RAV4 4WD, 2.0L 4-CYLINDER PETROL, 5 DOORS, 5-SEATER, AUTOMATIC TRANSMISSION |                                                    |                                        |                                                                      |
|------------------------------------------------------------------------------------|----------------------------------------------------|----------------------------------------|----------------------------------------------------------------------|
| BASIC                                                                              | BASE MODEL                                         | MAKE                                   | ТОУОТА                                                               |
|                                                                                    |                                                    | MODEL NAME                             | RAV4                                                                 |
|                                                                                    |                                                    | GRADE                                  | MID-HIGH                                                             |
|                                                                                    |                                                    | MODEL CODE                             | MXAA54L-ANXMB/W                                                      |
|                                                                                    | DIMENSIONS                                         | BODY TYPE SEATING CAPACITY             | COMPACT-SUV (CROSSOVER)                                              |
|                                                                                    | DIMENSIONS                                         | NUMBER OF DOORS                        | 5 (2+3)<br>5                                                         |
|                                                                                    |                                                    | DIMENSIONS Lx Wx H mm                  | 4600x1855x1685                                                       |
|                                                                                    |                                                    | PAYLOAD CAPACITY (Kgs)                 | 580                                                                  |
|                                                                                    |                                                    | TRUNK VOLUME (Litres)                  | 542L WITH TONNEAU COVER                                              |
|                                                                                    |                                                    | WHEEL BASE mm                          | 2690                                                                 |
|                                                                                    |                                                    | GROUND CLEARANCE mm                    | 195                                                                  |
|                                                                                    |                                                    | MIN. TURNING RADIUS(M)                 | 5.6                                                                  |
|                                                                                    |                                                    | CURB WEIGHT (Kgs)                      | 1500                                                                 |
|                                                                                    |                                                    | GROSS VEHICLE WEIGHT (Kgs)             | 2080                                                                 |
|                                                                                    |                                                    | FUEL TANK CAPACITY Ltrs.               | 55                                                                   |
|                                                                                    | ENGINE & DRIVETRAIN                                | DISPLACEMENT CC                        | 1987                                                                 |
|                                                                                    |                                                    | MAX OUTPUT KW(HP) / RPM                | 129KW(173HP)/6600                                                    |
|                                                                                    |                                                    | MAX TORQUE NM / RPM                    | 208/4300-5200 M20A-FKS ENGINE, 4 CYL IN-LINE, DIRECT INJECTION       |
|                                                                                    |                                                    | ENGINE TYPE FUEL TYPE                  | M20A-FRS ENGINE, 4 CYL IN-LINE, DIRECT INJECTION PETROL              |
|                                                                                    |                                                    | TRANSMISSION                           | AUTOMATIC CONTINUOUSLY VARIABLE TRANSMISSION (CVT)                   |
|                                                                                    | TIRE                                               | TIRE SIZE                              | 225/65 R17                                                           |
|                                                                                    | · · · · <del>-</del>                               | WHEEL CAP                              | ALLOY                                                                |
|                                                                                    | STEERING                                           | POWER/TILT                             | MANUAL TILTING, POWER STEERING                                       |
|                                                                                    |                                                    | TELESCOPIC                             | WITH                                                                 |
|                                                                                    | BRAKE                                              | FRONT/REAR                             | VENT. DISC/DRUM                                                      |
|                                                                                    | SUSPENSION                                         | FRONT                                  | COIL TYPE                                                            |
|                                                                                    |                                                    | REAR                                   | DOUBLE TRIANGLE                                                      |
| SAFETY                                                                             | AIR BAG                                            |                                        | DRIVER AND PASSANGER, SIDE, KNEE, CURTAIN                            |
|                                                                                    | ABS                                                |                                        | WITH ABS+ VSC + HAC + BA + DAC                                       |
|                                                                                    | TYRE PRESSURE CONTROL SYSTEM                       |                                        | WITH                                                                 |
|                                                                                    | DRIVE MODES                                        |                                        | ECO, NORMAL, SPORT, MUD, ROCK, SNOW (MULTI MODES)                    |
|                                                                                    | ISOFIX CRUISE CONTROL                              |                                        | WITH BOTH REAR SEATS WITH                                            |
|                                                                                    | ANTI THEFT                                         |                                        | IMMOBILIZER                                                          |
|                                                                                    | BUMPER                                             | Fr. & Rr                               | BODY COLOUR, BLACK REAR BUMPER                                       |
|                                                                                    | MUD GUARDS                                         |                                        | WITH                                                                 |
|                                                                                    | OUTSIDE REAR VIEW MIRRORS                          |                                        | AUTO RETRACTABLE WITH SIDE TURN LIGHT                                |
|                                                                                    | REAR SIDE AND BACK GLASS                           |                                        | GREEN                                                                |
| EXTERIOR                                                                           | SUN / MOON ROOF                                    |                                        | WITHOUT                                                              |
|                                                                                    | REAR SPOILER                                       |                                        | WITH                                                                 |
|                                                                                    | HEADLIGHTS                                         | WITH LIGHT CONTROL SYSTEM              | PARABOLA WITH DAYLIGHT LED (DRL)                                     |
|                                                                                    | OUTER MIRROR HEADLAMP WASHER                       | BODY COLOR                             | POWERED WITH HEATER WITH SIDE TURNING LIGHT WITH                     |
|                                                                                    | FOG LAMPS                                          | Fr. & Rr                               | WITH                                                                 |
|                                                                                    | SEAT MATERIAL                                      |                                        | SPORT FABRIC                                                         |
| INTERIOR                                                                           | FRONT AND REAR INSTRUMENT PANEL                    |                                        | BLACK COATING                                                        |
|                                                                                    | FRONT SEATS                                        |                                        | D: MANUAL ADJUSTMENT, P: MANUAL                                      |
|                                                                                    | FLOOR MATS                                         |                                        | WITH CARPET TYPE                                                     |
|                                                                                    | FRONT AND REAR HEAD REST                           |                                        | FRONT: SEPARATE, UP&DOWN, REAR 1(OUTSIDE:2+CENTER:1)                 |
|                                                                                    | STEERING SWITCH                                    |                                        | AUDIO+TEL                                                            |
|                                                                                    | DOOR ARM REST AND DOOR POCKET                      |                                        | WITH (FRONT AND REAR)/WITH POCKETS                                   |
|                                                                                    | SHIFT LEVER, KNOB AND STEERING WHEEL MATERIAL      |                                        | LEATHER                                                              |
|                                                                                    | CARGO/TRUNK MAT SUN VISOR                          |                                        | WITH NEEDLE PUNCH WITHOUT MAT                                        |
|                                                                                    | AIR CONDITIONER / HEATER                           | WITH REAR FAN                          | PVC WITH EXTENTION + MIRROR FOR D+P DUAL AUTO AIR CONDITION / HEATER |
|                                                                                    | WIPER FRONT AND REAR                               | WITH INEAN LAIN                        | AUTO WITH RAIN SENSOR                                                |
|                                                                                    | ENGINE STARTING SYSTEM                             |                                        | PUSH BUTTON START                                                    |
|                                                                                    | POWER DOOR LOCK, POWER WINDOWS & CENTRAL DOOR LOCK |                                        | WITH                                                                 |
|                                                                                    | WIRELESS DOOR LOCK                                 |                                        | WITH WIRELESS ENTRY                                                  |
|                                                                                    | SEAT VENTILATION AND HEATERS                       |                                        | WITH FRONT SEAT HEATER                                               |
| ELECTRICAL                                                                         | WIRELESS CHARGER                                   |                                        | WITH                                                                 |
|                                                                                    | CENTRAL DOOR LOCK                                  |                                        | WITH DRIVER SIDE                                                     |
|                                                                                    | REAR WINDOW DEFOGGER                               |                                        | WITH                                                                 |
|                                                                                    | AUDIO                                              |                                        | FM, CD/MP3, 6 SPEAKERS WITH USB/AUX, BLUE TOOTH                      |
|                                                                                    | MULTI INFORMATION DISPLAY PARK SENSORS             |                                        | 7 INCH WITH TOUCH SCREEN AND REAR CAMERA WITH REAR                   |
|                                                                                    | ANTENNA                                            |                                        | WITH                                                                 |
|                                                                                    | HIGH MOUNT STOP LAMP                               |                                        | WITH                                                                 |
| 071:                                                                               | SPARE WHEEL                                        |                                        | WITH                                                                 |
| <u>OTHERS</u>                                                                      |                                                    | RE EXTINGUISHER, TRIANGLE CAUTION PLAT |                                                                      |
|                                                                                    |                                                    | N: JAPAN, MANUFACTURER: TOYO           |                                                                      |
|                                                                                    | GOOMINI OF CINIUM                                  | ,,                                     |                                                                      |