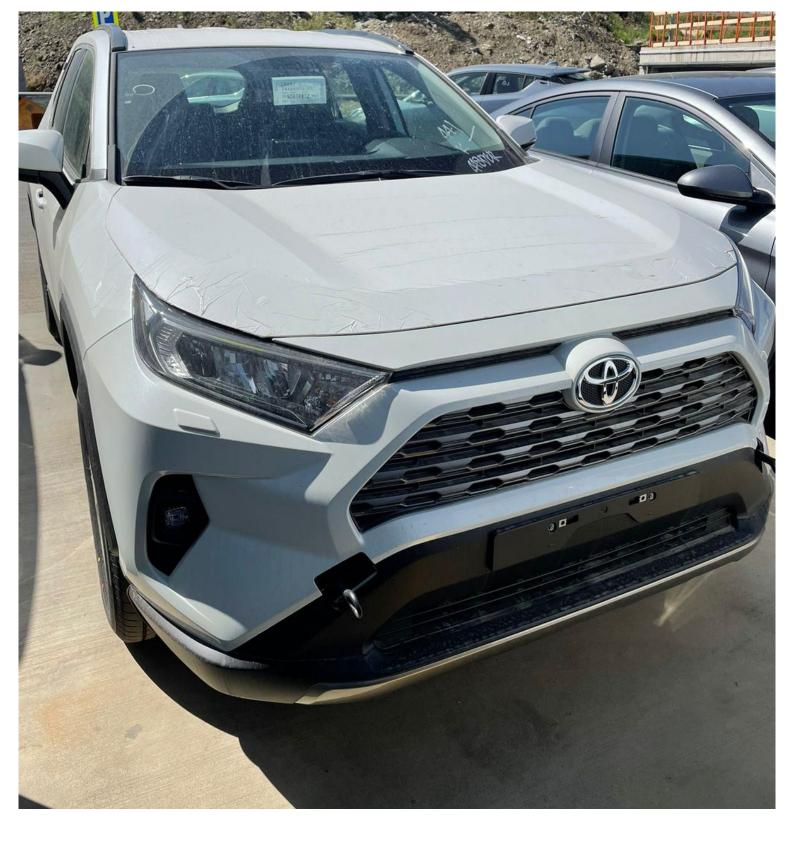

| TOYOTA RAV4 4WD, 2.0L 4-CYLINDER PETROL, 5 DOORS, 5-SEATER, AUTOMATIC TRANSMISSION |                                                    |                                        |                                                                      |
|------------------------------------------------------------------------------------|----------------------------------------------------|----------------------------------------|----------------------------------------------------------------------|
| BASIC                                                                              | BASE MODEL                                         | MAKE                                   | ТОУОТА                                                               |
|                                                                                    |                                                    | MODEL NAME                             | RAV4                                                                 |
|                                                                                    |                                                    | GRADE                                  | MID-HIGH                                                             |
|                                                                                    |                                                    | MODEL CODE                             | MXAA54L-ANXMB/W                                                      |
|                                                                                    | DIMENSIONS                                         | BODY TYPE SEATING CAPACITY             | COMPACT-SUV (CROSSOVER)                                              |
|                                                                                    | DIMENSIONS                                         | NUMBER OF DOORS                        | 5 (2+3)<br>5                                                         |
|                                                                                    |                                                    | DIMENSIONS Lx Wx H mm                  | 4600x1855x1685                                                       |
|                                                                                    |                                                    | PAYLOAD CAPACITY (Kgs)                 | 580                                                                  |
|                                                                                    |                                                    | TRUNK VOLUME (Litres)                  | 542L WITH TONNEAU COVER                                              |
|                                                                                    |                                                    | WHEEL BASE mm                          | 2690                                                                 |
|                                                                                    |                                                    | GROUND CLEARANCE mm                    | 195                                                                  |
|                                                                                    |                                                    | MIN. TURNING RADIUS(M)                 | 5.6                                                                  |
|                                                                                    |                                                    | CURB WEIGHT (Kgs)                      | 1500                                                                 |
|                                                                                    |                                                    | GROSS VEHICLE WEIGHT (Kgs)             | 2080                                                                 |
|                                                                                    |                                                    | FUEL TANK CAPACITY Ltrs.               | 55                                                                   |
|                                                                                    | ENGINE & DRIVETRAIN                                | DISPLACEMENT CC                        | 1987                                                                 |
|                                                                                    |                                                    | MAX OUTPUT KW(HP) / RPM                | 129KW(173HP)/6600                                                    |
|                                                                                    |                                                    | MAX TORQUE NM / RPM                    | 208/4300-5200 M20A-FKS ENGINE, 4 CYL IN-LINE, DIRECT INJECTION       |
|                                                                                    |                                                    | ENGINE TYPE FUEL TYPE                  | M20A-FRS ENGINE, 4 CYL IN-LINE, DIRECT INJECTION PETROL              |
|                                                                                    |                                                    | TRANSMISSION                           | AUTOMATIC CONTINUOUSLY VARIABLE TRANSMISSION (CVT)                   |
|                                                                                    | TIRE                                               | TIRE SIZE                              | 225/65 R17                                                           |
|                                                                                    | · · · · <del>-</del>                               | WHEEL CAP                              | ALLOY                                                                |
|                                                                                    | STEERING                                           | POWER/TILT                             | MANUAL TILTING, POWER STEERING                                       |
|                                                                                    |                                                    | TELESCOPIC                             | WITH                                                                 |
|                                                                                    | BRAKE                                              | FRONT/REAR                             | VENT. DISC/DRUM                                                      |
|                                                                                    | SUSPENSION                                         | FRONT                                  | COIL TYPE                                                            |
|                                                                                    |                                                    | REAR                                   | DOUBLE TRIANGLE                                                      |
| SAFETY                                                                             | AIR BAG                                            |                                        | DRIVER AND PASSANGER, SIDE, KNEE, CURTAIN                            |
|                                                                                    | ABS                                                |                                        | WITH ABS+ VSC + HAC + BA + DAC                                       |
|                                                                                    | TYRE PRESSURE CONTROL SYSTEM                       |                                        | WITH                                                                 |
|                                                                                    | DRIVE MODES                                        |                                        | ECO, NORMAL, SPORT, MUD, ROCK, SNOW (MULTI MODES)                    |
|                                                                                    | ISOFIX CRUISE CONTROL                              |                                        | WITH BOTH REAR SEATS WITH                                            |
|                                                                                    | ANTI THEFT                                         |                                        | IMMOBILIZER                                                          |
|                                                                                    | BUMPER                                             | Fr. & Rr                               | BODY COLOUR, BLACK REAR BUMPER                                       |
|                                                                                    | MUD GUARDS                                         |                                        | WITH                                                                 |
|                                                                                    | OUTSIDE REAR VIEW MIRRORS                          |                                        | AUTO RETRACTABLE WITH SIDE TURN LIGHT                                |
|                                                                                    | REAR SIDE AND BACK GLASS                           |                                        | GREEN                                                                |
| EXTERIOR                                                                           | SUN / MOON ROOF                                    |                                        | WITHOUT                                                              |
|                                                                                    | REAR SPOILER                                       |                                        | WITH                                                                 |
|                                                                                    | HEADLIGHTS                                         | WITH LIGHT CONTROL SYSTEM              | PARABOLA WITH DAYLIGHT LED (DRL)                                     |
|                                                                                    | OUTER MIRROR HEADLAMP WASHER                       | BODY COLOR                             | POWERED WITH HEATER WITH SIDE TURNING LIGHT WITH                     |
|                                                                                    | FOG LAMPS                                          | Fr. & Rr                               | WITH                                                                 |
|                                                                                    | SEAT MATERIAL                                      |                                        | SPORT FABRIC                                                         |
| INTERIOR                                                                           | FRONT AND REAR INSTRUMENT PANEL                    |                                        | BLACK COATING                                                        |
|                                                                                    | FRONT SEATS                                        |                                        | D: MANUAL ADJUSTMENT, P: MANUAL                                      |
|                                                                                    | FLOOR MATS                                         |                                        | WITH CARPET TYPE                                                     |
|                                                                                    | FRONT AND REAR HEAD REST                           |                                        | FRONT: SEPARATE, UP&DOWN, REAR 1(OUTSIDE:2+CENTER:1)                 |
|                                                                                    | STEERING SWITCH                                    |                                        | AUDIO+TEL                                                            |
|                                                                                    | DOOR ARM REST AND DOOR POCKET                      |                                        | WITH (FRONT AND REAR)/WITH POCKETS                                   |
|                                                                                    | SHIFT LEVER, KNOB AND STEERING WHEEL MATERIAL      |                                        | LEATHER                                                              |
|                                                                                    | CARGO/TRUNK MAT SUN VISOR                          |                                        | WITH NEEDLE PUNCH WITHOUT MAT                                        |
|                                                                                    | AIR CONDITIONER / HEATER                           | WITH REAR FAN                          | PVC WITH EXTENTION + MIRROR FOR D+P DUAL AUTO AIR CONDITION / HEATER |
|                                                                                    | WIPER FRONT AND REAR                               | WITH INEAN LAIN                        | AUTO WITH RAIN SENSOR                                                |
|                                                                                    | ENGINE STARTING SYSTEM                             |                                        | PUSH BUTTON START                                                    |
|                                                                                    | POWER DOOR LOCK, POWER WINDOWS & CENTRAL DOOR LOCK |                                        | WITH                                                                 |
|                                                                                    | WIRELESS DOOR LOCK                                 |                                        | WITH WIRELESS ENTRY                                                  |
|                                                                                    | SEAT VENTILATION AND HEATERS                       |                                        | WITH FRONT SEAT HEATER                                               |
| ELECTRICAL                                                                         | WIRELESS CHARGER                                   |                                        | WITH                                                                 |
|                                                                                    | CENTRAL DOOR LOCK                                  |                                        | WITH DRIVER SIDE                                                     |
|                                                                                    | REAR WINDOW DEFOGGER                               |                                        | WITH                                                                 |
|                                                                                    | AUDIO                                              |                                        | FM, CD/MP3, 6 SPEAKERS WITH USB/AUX, BLUE TOOTH                      |
|                                                                                    | MULTI INFORMATION DISPLAY PARK SENSORS             |                                        | 7 INCH WITH TOUCH SCREEN AND REAR CAMERA WITH REAR                   |
|                                                                                    | ANTENNA                                            |                                        | WITH                                                                 |
|                                                                                    | HIGH MOUNT STOP LAMP                               |                                        | WITH                                                                 |
| 071:                                                                               | SPARE WHEEL                                        |                                        | WITH                                                                 |
| <u>OTHERS</u>                                                                      |                                                    | RE EXTINGUISHER, TRIANGLE CAUTION PLAT |                                                                      |
|                                                                                    |                                                    | N: JAPAN, MANUFACTURER: TOYO           |                                                                      |
|                                                                                    | GOOMINI OF CINIUM                                  | ,,                                     |                                                                      |