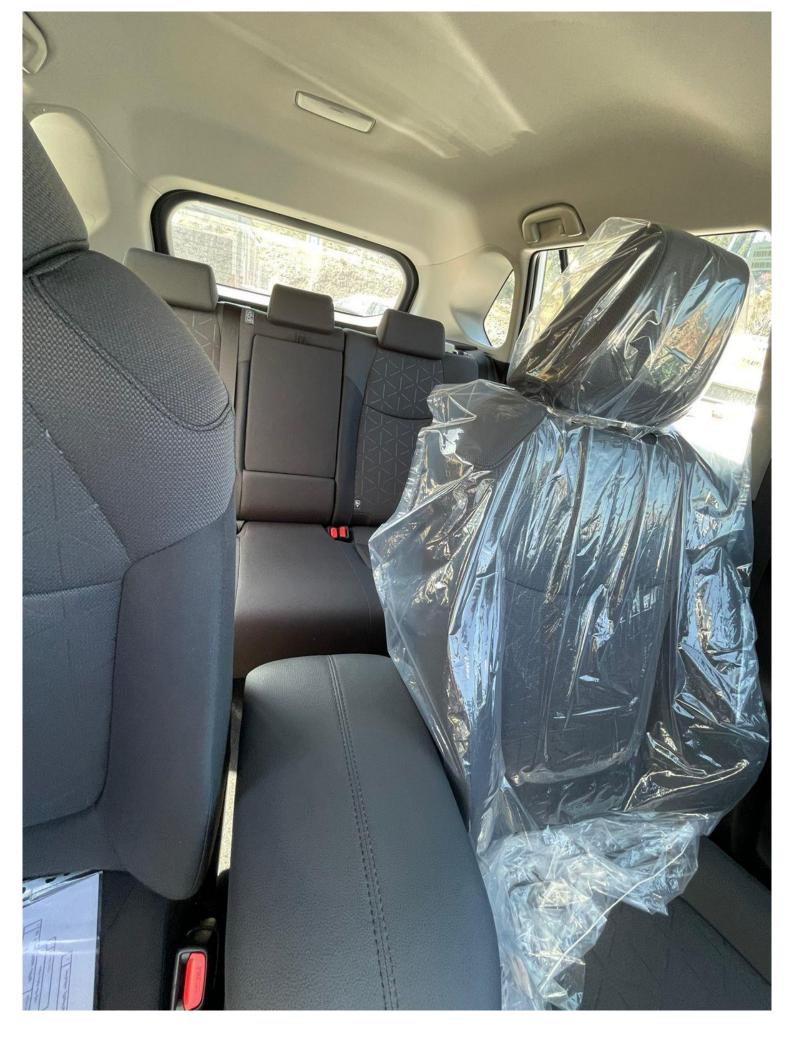

| TOYOTA RAV4 4WD, 2.0L 4-CYLINDER PETROL, 5 DOORS, 5-SEATER, AUTOMATIC TRANSMISSION |                                                    |                                        |                                                                      |
|------------------------------------------------------------------------------------|----------------------------------------------------|----------------------------------------|----------------------------------------------------------------------|
| BASIC                                                                              | BASE MODEL                                         | MAKE                                   | ТОУОТА                                                               |
|                                                                                    |                                                    | MODEL NAME                             | RAV4                                                                 |
|                                                                                    |                                                    | GRADE                                  | MID-HIGH                                                             |
|                                                                                    |                                                    | MODEL CODE                             | MXAA54L-ANXMB/W                                                      |
|                                                                                    | DIMENSIONS                                         | BODY TYPE SEATING CAPACITY             | COMPACT-SUV (CROSSOVER)                                              |
|                                                                                    | DIMENSIONS                                         | NUMBER OF DOORS                        | 5 (2+3)<br>5                                                         |
|                                                                                    |                                                    | DIMENSIONS Lx Wx H mm                  | 4600x1855x1685                                                       |
|                                                                                    |                                                    | PAYLOAD CAPACITY (Kgs)                 | 580                                                                  |
|                                                                                    |                                                    | TRUNK VOLUME (Litres)                  | 542L WITH TONNEAU COVER                                              |
|                                                                                    |                                                    | WHEEL BASE mm                          | 2690                                                                 |
|                                                                                    |                                                    | GROUND CLEARANCE mm                    | 195                                                                  |
|                                                                                    |                                                    | MIN. TURNING RADIUS(M)                 | 5.6                                                                  |
|                                                                                    |                                                    | CURB WEIGHT (Kgs)                      | 1500                                                                 |
|                                                                                    |                                                    | GROSS VEHICLE WEIGHT (Kgs)             | 2080                                                                 |
|                                                                                    |                                                    | FUEL TANK CAPACITY Ltrs.               | 55                                                                   |
|                                                                                    | ENGINE & DRIVETRAIN                                | DISPLACEMENT CC                        | 1987                                                                 |
|                                                                                    |                                                    | MAX OUTPUT KW(HP) / RPM                | 129KW(173HP)/6600                                                    |
|                                                                                    |                                                    | MAX TORQUE NM / RPM                    | 208/4300-5200 M20A-FKS ENGINE, 4 CYL IN-LINE, DIRECT INJECTION       |
|                                                                                    |                                                    | ENGINE TYPE FUEL TYPE                  | M20A-FRS ENGINE, 4 CYL IN-LINE, DIRECT INJECTION PETROL              |
|                                                                                    |                                                    | TRANSMISSION                           | AUTOMATIC CONTINUOUSLY VARIABLE TRANSMISSION (CVT)                   |
|                                                                                    | TIRE                                               | TIRE SIZE                              | 225/65 R17                                                           |
|                                                                                    | · · · · <del>-</del>                               | WHEEL CAP                              | ALLOY                                                                |
|                                                                                    | STEERING                                           | POWER/TILT                             | MANUAL TILTING, POWER STEERING                                       |
|                                                                                    |                                                    | TELESCOPIC                             | WITH                                                                 |
|                                                                                    | BRAKE                                              | FRONT/REAR                             | VENT. DISC/DRUM                                                      |
|                                                                                    | SUSPENSION                                         | FRONT                                  | COIL TYPE                                                            |
|                                                                                    |                                                    | REAR                                   | DOUBLE TRIANGLE                                                      |
| SAFETY                                                                             | AIR BAG                                            |                                        | DRIVER AND PASSANGER, SIDE, KNEE, CURTAIN                            |
|                                                                                    | ABS                                                |                                        | WITH ABS+ VSC + HAC + BA + DAC                                       |
|                                                                                    | TYRE PRESSURE CONTROL SYSTEM                       |                                        | WITH                                                                 |
|                                                                                    | DRIVE MODES                                        |                                        | ECO, NORMAL, SPORT, MUD, ROCK, SNOW (MULTI MODES)                    |
|                                                                                    | ISOFIX CRUISE CONTROL                              |                                        | WITH BOTH REAR SEATS WITH                                            |
|                                                                                    | ANTI THEFT                                         |                                        | IMMOBILIZER                                                          |
|                                                                                    | BUMPER                                             | Fr. & Rr                               | BODY COLOUR, BLACK REAR BUMPER                                       |
|                                                                                    | MUD GUARDS                                         |                                        | WITH                                                                 |
|                                                                                    | OUTSIDE REAR VIEW MIRRORS                          |                                        | AUTO RETRACTABLE WITH SIDE TURN LIGHT                                |
|                                                                                    | REAR SIDE AND BACK GLASS                           |                                        | GREEN                                                                |
| EXTERIOR                                                                           | SUN / MOON ROOF                                    |                                        | WITHOUT                                                              |
|                                                                                    | REAR SPOILER                                       |                                        | WITH                                                                 |
|                                                                                    | HEADLIGHTS                                         | WITH LIGHT CONTROL SYSTEM              | PARABOLA WITH DAYLIGHT LED (DRL)                                     |
|                                                                                    | OUTER MIRROR HEADLAMP WASHER                       | BODY COLOR                             | POWERED WITH HEATER WITH SIDE TURNING LIGHT WITH                     |
|                                                                                    | FOG LAMPS                                          | Fr. & Rr                               | WITH                                                                 |
|                                                                                    | SEAT MATERIAL                                      |                                        | SPORT FABRIC                                                         |
| INTERIOR                                                                           | FRONT AND REAR INSTRUMENT PANEL                    |                                        | BLACK COATING                                                        |
|                                                                                    | FRONT SEATS                                        |                                        | D: MANUAL ADJUSTMENT, P: MANUAL                                      |
|                                                                                    | FLOOR MATS                                         |                                        | WITH CARPET TYPE                                                     |
|                                                                                    | FRONT AND REAR HEAD REST                           |                                        | FRONT: SEPARATE, UP&DOWN, REAR 1(OUTSIDE:2+CENTER:1)                 |
|                                                                                    | STEERING SWITCH                                    |                                        | AUDIO+TEL                                                            |
|                                                                                    | DOOR ARM REST AND DOOR POCKET                      |                                        | WITH (FRONT AND REAR)/WITH POCKETS                                   |
|                                                                                    | SHIFT LEVER, KNOB AND STEERING WHEEL MATERIAL      |                                        | LEATHER                                                              |
|                                                                                    | CARGO/TRUNK MAT SUN VISOR                          |                                        | WITH NEEDLE PUNCH WITHOUT MAT                                        |
|                                                                                    | AIR CONDITIONER / HEATER                           | WITH REAR FAN                          | PVC WITH EXTENTION + MIRROR FOR D+P DUAL AUTO AIR CONDITION / HEATER |
|                                                                                    | WIPER FRONT AND REAR                               | WITH INEAN LAIN                        | AUTO WITH RAIN SENSOR                                                |
|                                                                                    | ENGINE STARTING SYSTEM                             |                                        | PUSH BUTTON START                                                    |
|                                                                                    | POWER DOOR LOCK, POWER WINDOWS & CENTRAL DOOR LOCK |                                        | WITH                                                                 |
|                                                                                    | WIRELESS DOOR LOCK                                 |                                        | WITH WIRELESS ENTRY                                                  |
|                                                                                    | SEAT VENTILATION AND HEATERS                       |                                        | WITH FRONT SEAT HEATER                                               |
| ELECTRICAL                                                                         | WIRELESS CHARGER                                   |                                        | WITH                                                                 |
|                                                                                    | CENTRAL DOOR LOCK                                  |                                        | WITH DRIVER SIDE                                                     |
|                                                                                    | REAR WINDOW DEFOGGER                               |                                        | WITH                                                                 |
|                                                                                    | AUDIO                                              |                                        | FM, CD/MP3, 6 SPEAKERS WITH USB/AUX, BLUE TOOTH                      |
|                                                                                    | MULTI INFORMATION DISPLAY PARK SENSORS             |                                        | 7 INCH WITH TOUCH SCREEN AND REAR CAMERA WITH REAR                   |
|                                                                                    | ANTENNA                                            |                                        | WITH                                                                 |
|                                                                                    | HIGH MOUNT STOP LAMP                               |                                        | WITH                                                                 |
| 071:                                                                               | SPARE WHEEL                                        |                                        | WITH                                                                 |
| <u>OTHERS</u>                                                                      |                                                    | RE EXTINGUISHER, TRIANGLE CAUTION PLAT |                                                                      |
|                                                                                    |                                                    | N: JAPAN, MANUFACTURER: TOYO           |                                                                      |
|                                                                                    | GOOMINI OF CINIUM                                  | ,,                                     |                                                                      |